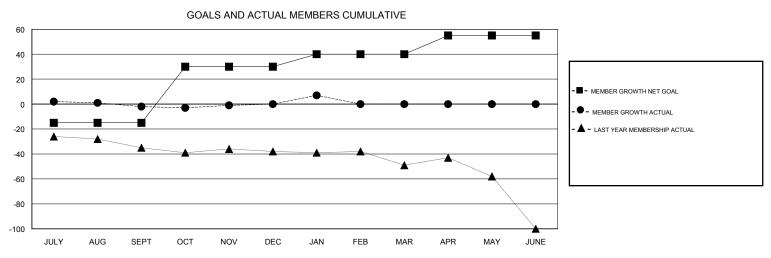

## MONTHLY MEMBERSHIP PROGRESS REPORT

District A 9

Results as of: 01/31/2019

**GMT CA** 

| Clubs                 |               |           |               | Members               |                           |                         |                                              |
|-----------------------|---------------|-----------|---------------|-----------------------|---------------------------|-------------------------|----------------------------------------------|
| RESULTS FOR 2018-2019 |               |           |               | RESULTS FOR 2018-2019 |                           |                         |                                              |
| QUARTER               | NEW CLUB GOAL | NEW CLUBS | DROPPED CLUBS | QUARTER               | MEMBER GROWTH NET<br>GOAL | MEMBER GROWTH<br>ACTUAL | DROPPED MEMBERS ACTUAL (including transfers) |
| JULY/AUG/SEPT         | 0             | 0         | 0             | JULY/AUG/SEPT         | -15                       | 11                      | 10                                           |
| OCT/NOV/DEC           | 1             | 0         | 0             | OCT/NOV/DEC           | 45                        | 23                      | 17                                           |
| JAN/FEB/MAR           | 0             | 0         | 0             | JAN/FEB/MAR           | 10                        | 10                      | 2                                            |
| APR/MAY/JUNE          | 0             | 0         | 0             | APR/MAY/JUNE          | 15                        | 0                       | 0                                            |